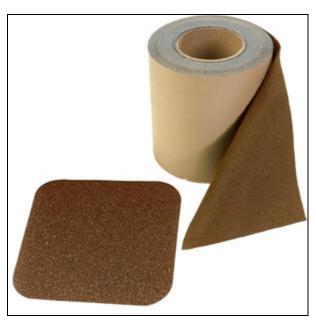

## Safety Grip Grit Tape – All Colors

Safety Grip Grit Tape provides improved traction on ramps, stairs, ladders and loading docks. Grip Tape adheres to virtually any clean, dry surface (wood, metal, concrete, etc.).

• Safety Grit Tape and Grit Pads easily stick to surfaces. Just peel off the backing and stick the tape to any surface.

• This safety tape's top layer is infused with silicone carbide particles. As the particles wear down, they continue to chip into finer, aggressive particles that keep providing traction.

- 46 Grit for all colors.
- For locations where water, grease or oil may be a concern, we recommend an edge sealing compound.
- Custom signage, colors and logo designs available.
- NOTE: Single Safety Stripe is only available in 6" widths.